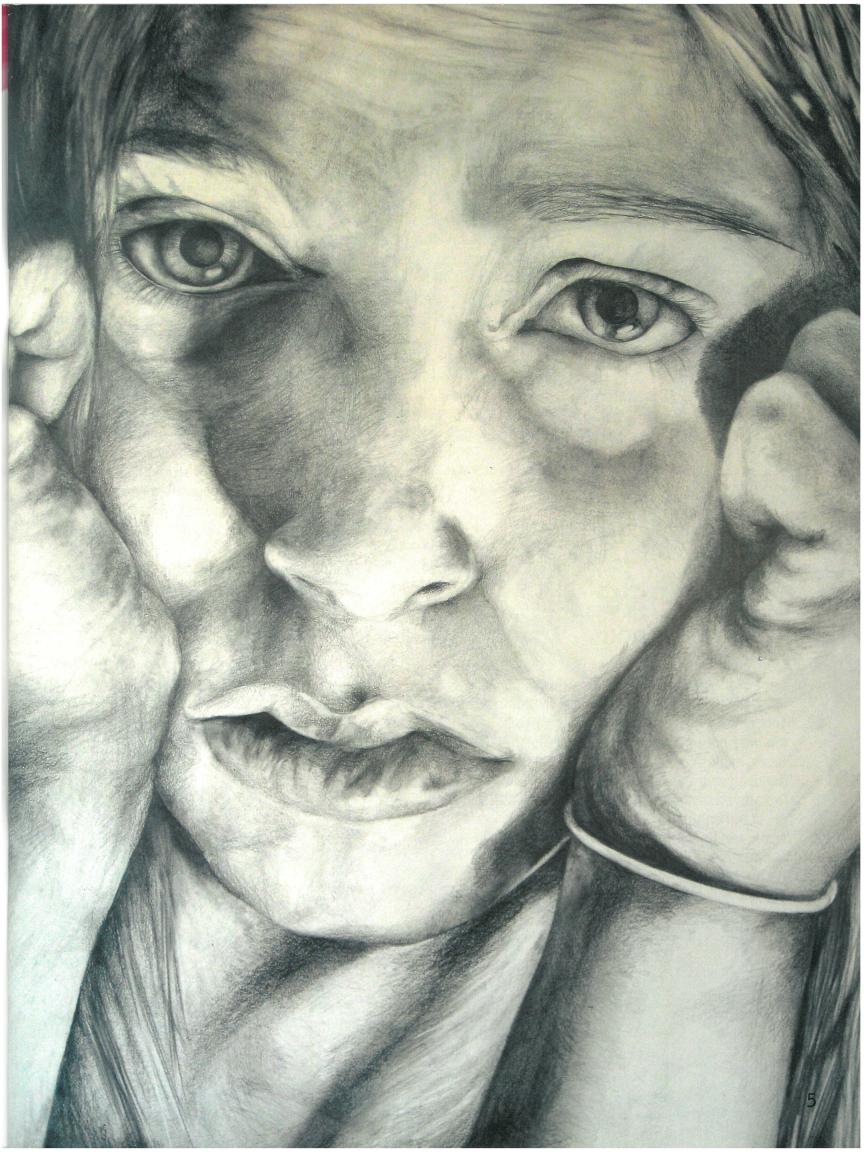

## Hieroglyphics: the NSU University School Literary Magazine

Volume 16 Sensibilities

Article 4

5-1-2009

Lindsay Rosenthal NSU University School

Follow this and additional works at: https://nsuworks.nova.edu/uschool\_litmag Part of the <u>Arts and Humanities Commons</u>

## **Recommended** Citation

Rosenthal, Lindsay (2009) "Self Portrait," *Hieroglyphics: the NSU University School Literary Magazine*: Vol. 16, Article 4. Available at: https://nsuworks.nova.edu/uschool\_litmag/vol16/iss1/4