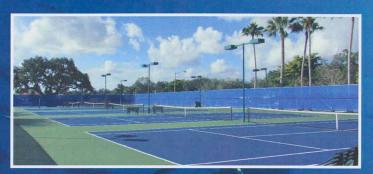

## WELCOME TO THE NSU TENNIS CENTER AT **ROLLING HILLS**

Located on 36th Ave. west of University Drive in Grande Oaks, the NSU Tennis Center is Nova Southeastern University's newest athletic facility. The NSU Tennis Center measures out to 38,160 square feet inside the fenced area. Each of the six courts are 36 feet by 78 feet and consists of six inches of lyme rock and one inch of asphalt. The blue and green surface for each court was done with a four-coat all-acrylic system.