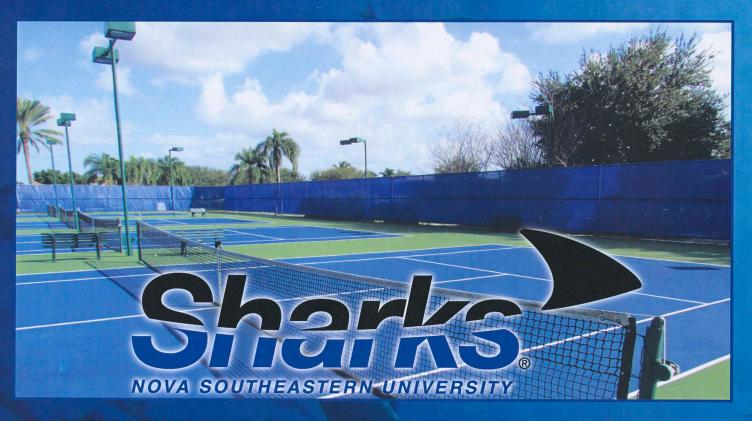

#### WELCOME TO THE NSU TENNIS COMPLEX

Located in Grande Oaks, the Tennis Complex is Nova Southeastern University's newest athletic facility. Construction finished on the center in Jan. 2010, making the spring season the first time the Sharks will be competing on the courts. The NSU Tennis Center measures out to 38,160 square feet inside the fence area. Each of the six courts is 36-feet by 78-feet and consists of six inch lyme rock and one inch of asphalt. The blue and green surfaces for each court was done with four-coat all acrylic color system by Nova Sports, Inc.