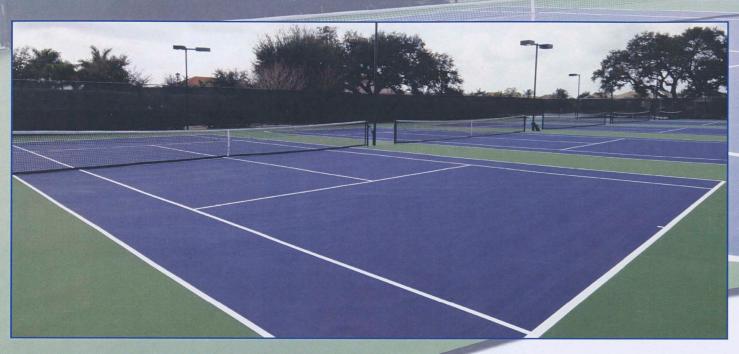

### WELCOME TO THE NSU TENNIS CENTER!

Located in Grande Oaks, the NSU Tennis Center is Nova Southeastern University's newest athletic facility. Construction finished on the center in January 2010, making the spring season the first time the Sharks will be competing on the courts. The NSU Tennis Center measures out to 38,160 square feet inside the fence area. Each of the six courts is 36-feet-by-78-feet and consists of six inch lyme rock and one inch of asphalt. The blue and green surfaces for each court was done with a four-coat all acrylic color system by Nova Sports, Inc.