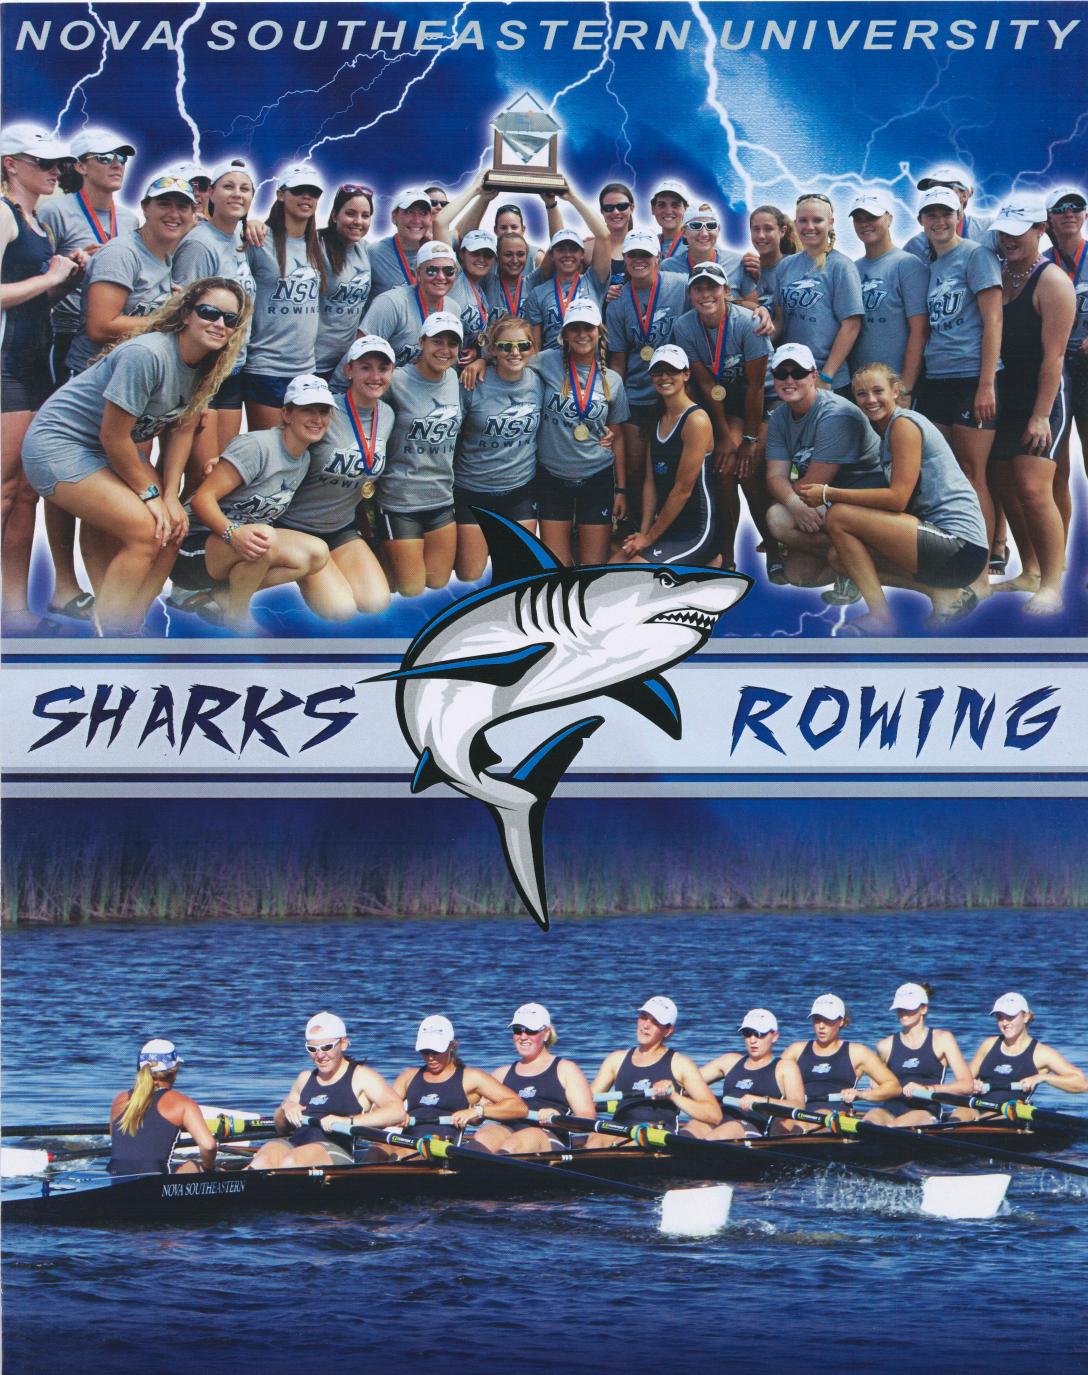

## **WELCOME TO HOLLAND PARK!**

The Nova Southeastern University rowing program trains and competes along the waters of the Intracoastal Waterway. NSU rows out of Holland Park in Hollywood, Fla., giving the Sharks easy, year-round access to miles of flat water, even while many schools are forced off their water by ice. The Sharks possess a number of shells, including eights, fours, quads, pairs and doubles. NSU also trains on campus at the state-of-theart NSU Strength and Conditioning Complex, which includes max impact flooring, 16 hammer strength racks, six sets of UCS plyo-safe boxes, 10 TRX suspension trainers, iron grip