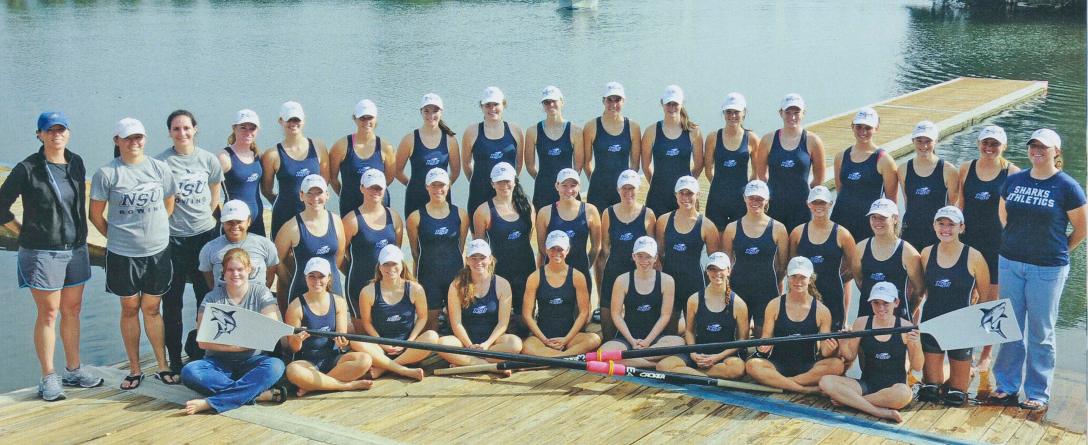

Back Row (L to R): Head coach Mary Lenington, graduate assistant coach Meaghan Kim, Morgan Sanchez, Emily Harrington, Kelsey Obringer, Deonnah Findley, Jennifer McDaniel, Remi McClellan, Claire Kurlychek, Jessica Sutter, Meagan O'Donnell, Haley MsKissack, Emily Maines, Abigall Schlavo, Christie McElhenny, Kelly Scott, Assistant Coach Rachel Sander Middle Row: Aubrey Graham-West, Alyssa O'Donnell, Amber Morrell, Stephanie Hauck, Amanda Craig, Taylor Van Hom, Mallorie Reinecke, Lauren Boudreau, Heather Higbee, Emma Jordan, Caltin Mooney, Sarah Patterson Front Row: Heather Reese, Sarah Erickson, Caroline Kelly, Courtney Berger, Katie Dabrowski, Camille Evans, Dayna Triana, Victoria Ciccone, Heather Clayton