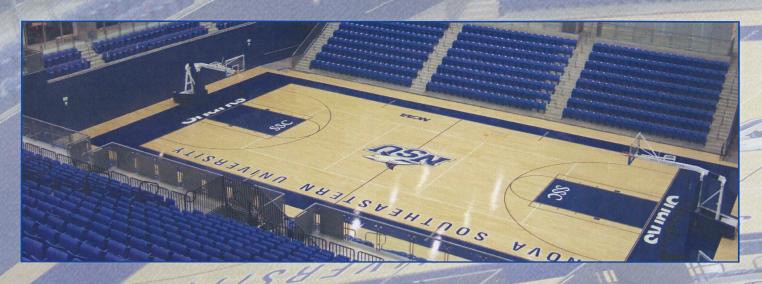

# WELCOME TO THE ARENA AT THE DON TAFT UNIVERSITY CENTER!

The Don Taft University Center, was completed in July 2006. The revolutionary 300,000 square-foot, multiuse facility serves as a central hub for the NSU student community. The main arena, which seats 4,500, is the home for NSU's intercollegiate athletic program, and will host all of NSU's volleyball and men's and women's basketball home games. With one main game court, the arena also has two practice/game—ready courts on the upper level. The arena also has the state-of-theart capabilities to host concerts, lectures, special events and more for NSU and the surrounding community.

### **NSU Quick Facts**

| Location:              | 3301 College Avenue            |
|------------------------|--------------------------------|
| - The second           | Fort Lauderdale, Fla. 33314    |
| Founded:               | 1964                           |
| Total Enrollment:      | 28,378                         |
| Nickname:              | Sharks                         |
| School Colors:         | Navy Blue, Gray                |
| Arena: The Arena at    | the Don Taft University Center |
| Capacity:              | 4,500                          |
| Affiliation:           | NCAA Division II               |
| Conference:            | Sunshine State Conference      |
| President:             | Ray Ferrero, Jr.               |
| Director of Athletics: | Michael Mominey                |
|                        |                                |