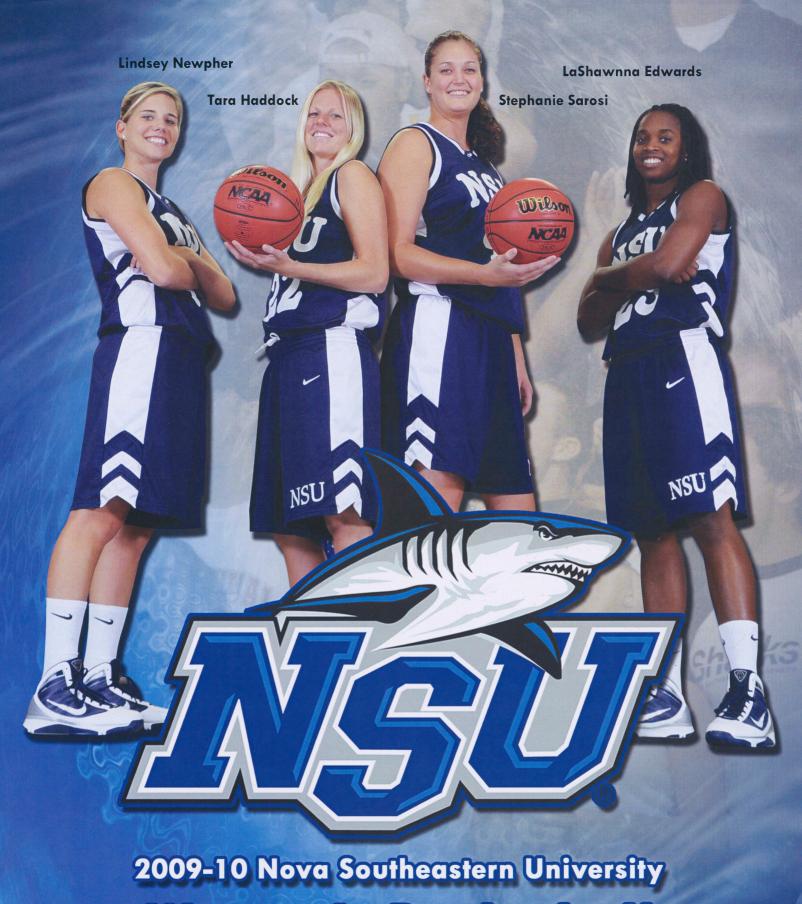

Abbie Tepe Jr., G, 5-3 Cincinnati, Ohio

Lindsey Newpher Sr., G, 5-9 Depew, Okla.

Priscilla Perez Jr., G, 5-5 Miami, Fla.

Tiffany Jackson Jr., G, 5-6 Gainesville, Fla.

Lauren Marshall Jr., G, 5-6 Gladstone, Mich.

Jada Buckner So., G, 5-8 Loudon, Tenn.

Tara Haddock Sr., G, 5-10 Citrus Springs, Fla.

LaShawnna Edwards Sr., G/F, 5-10 Miami, Fla.

Erin Zampell So., G, 5-8 Naples, Fla.

Rheisa Burke Fr., F, 5-8 Port Charlotte, Fla.

Stevie Kamp So., F, 5-11 Mesa, Ariz.

Meloney Fosburgh So., F, 6-0 Phoenix, Ariz.

Stephanie Sarosi Sr., C, 6-5 Mims, Fla.

Head Coach Marilyn Rule

Assistant Coach
Alexandra Rousseau

Volunteer Assistant Coach