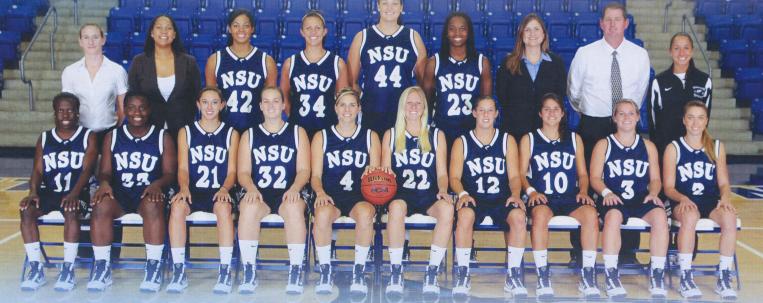

Front Row (L-R): Tiffany Jackson, Rheisa Burke, Jada Buckner, Erin Zampell, Lindsey Newpher, Tara Haddock,
Lauren Marshall, Priscilla Perez, Abbie Tepe, Kristina Cabrera

Back Row (L-R): Assistant Coach Katie Higier, Assistant Coach Alexandra Rousseau, Meloney Fosburgh, Stevie Kamp, Stephanie Sarosi, LaShawnna Edwards, Head Coach Marilyn Rule, Assistant Coach Jeff Heinrich, Strength & Conditioning Coach Cameron Clark