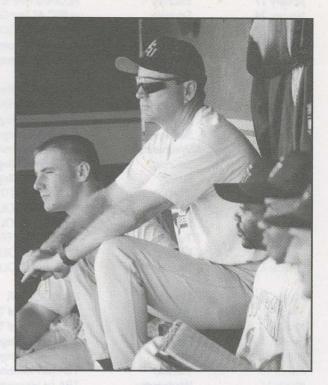

# Meet the Head Coach, Charles "Sonny" Hansley...

The driving force behind the Knights is back yet again for another crack at an NAIA Southeast Region championship.

Charles "Sonny" Hansley heads into his 11th season at the helm of the Nova Southeastern University baseball program, looking to improve on the team's No. 12 NAIA final national ranking, looking to best the Knights' No. 16 pre-season rating, and looking to capture that elusive berth to the NAIA National Championship tournament. He and the Knights came as close as they ever had before, advancing to the Southeast's championship round last season before falling to Brewton-Parker College, 7-2, in Homestead, FL. During that run, Hansley's squad finished 43-18 en route to capturing the University's second Florida Sun Conference regular season championship (and third FSC title overall).

The Knights' baseball program has been all Hansley since Day One. And it has been virtually nothing but success since that same day. Only once has the program had a losing season, that being the first in 1987-88 when they went ?????. Since then, Hansley's squads have built a reputation as some of the better ones in the NAIA--particularly in the 1990's, what with the Knights winning 40-plus games five of the last six seasons.

Born August 1, 1947 in Chicopee, MA, Hansley remained a hometown fixture and graduated from Chicopee High in 1965. He then received his bachelor's degree in 1969 from American International College and his master's from Springfield College in 1976. He arrived at Nova Southeastern University in 1982, accepting the position as the University's first Director of Athletics with the responsibility of building an entire intercollegiate program from scratch. He did, turning it into a 10-team, \$1 million department before resigning from the post in the summer of 1995 to concentrate solely on baseball and camps. Hansley was also the school's first-ever men's basketball coach, holding those reigns before departing to build up the baseball team. He has been named the Florida Sun Conference's Coach of the Year in 1994 and 97. District 7 Coach of the Year in 1994, and District 7 Administrator of the Year for 1992-93.